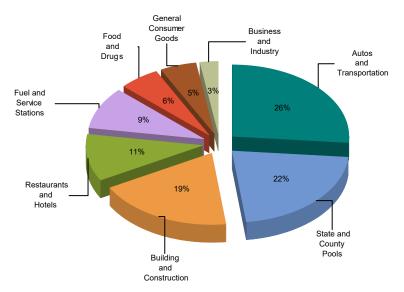

## MAJOR INDUSTRY GROUPS

| Major Industry Group      | <u>Count</u> | <u>3Q24</u> | <u>3Q23</u> | <u>\$ Change</u> | <u>% Change</u> |
|---------------------------|--------------|-------------|-------------|------------------|-----------------|
| Autos and Transportation  | 52           | 401,355     | 409,814     | (8,459)          | -2.1%           |
| State and County Pools    | -            | 329,841     | 404,865     | (75,024)         | -18.5%          |
| Building and Construction | 14           | 285,740     | 279,630     | 6,109            | 2.2%            |
| Restaurants and Hotels    | 101          | 161,749     | 162,524     | (775)            | -0.5%           |
| Fuel and Service Stations | 17           | 143,057     | 168,407     | (25,350)         | -15.1%          |
| Food and Drugs            | 20           | 85,360      | 105,591     | (20,231)         | -19.2%          |
| General Consumer Goods    | 342          | 74,827      | 74,541      | 286              | 0.4%            |
| Business and Industry     | 148          | 39,824      | 64,103      | (24,280)         | -37.9%          |
| Transfers & Unidentified  | 43           | 1,542       | 470         | 1,072            | 228.0%          |
| Total                     | 737          | 1,523,295   | 1,669,946   | (146,651)        | -8.8%           |

## 3Q24 Percent of Total