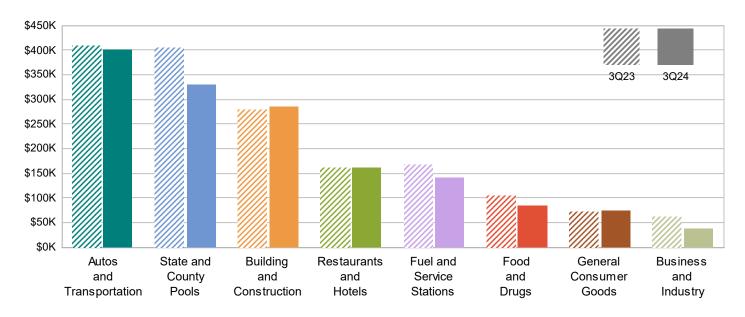

## MAJOR INDUSTRY GROUPS

| Major Industry Group      | <u>Count</u> | <u>3Q24</u> | <u>3Q23</u> | <u>\$ Change</u> | <u>% Change</u> |
|---------------------------|--------------|-------------|-------------|------------------|-----------------|
| Autos and Transportation  | 52           | 401,355     | 409,814     | (8,459)          | -2.1%           |
| State and County Pools    | -            | 329,841     | 404,865     | (75,024)         | -18.5%          |
| Building and Construction | 14           | 285,740     | 279,630     | 6,109            | 2.2%            |
| Restaurants and Hotels    | 101          | 161,749     | 162,524     | (775)            | -0.5%           |
| Fuel and Service Stations | 17           | 143,057     | 168,407     | (25,350)         | -15.1%          |
| Food and Drugs            | 20           | 85,360      | 105,591     | (20,231)         | -19.2%          |
| General Consumer Goods    | 342          | 74,827      | 74,541      | 286              | 0.4%            |
| Business and Industry     | 148          | 39,824      | 64,103      | (24,280)         | -37.9%          |
| Transfers & Unidentified  | 43           | 1,542       | 470         | 1,072            | 228.0%          |
| Total                     | 737          | 1,523,295   | 1,669,946   | (146,651)        | -8.8%           |

## 3Q23 Compared To 3Q24